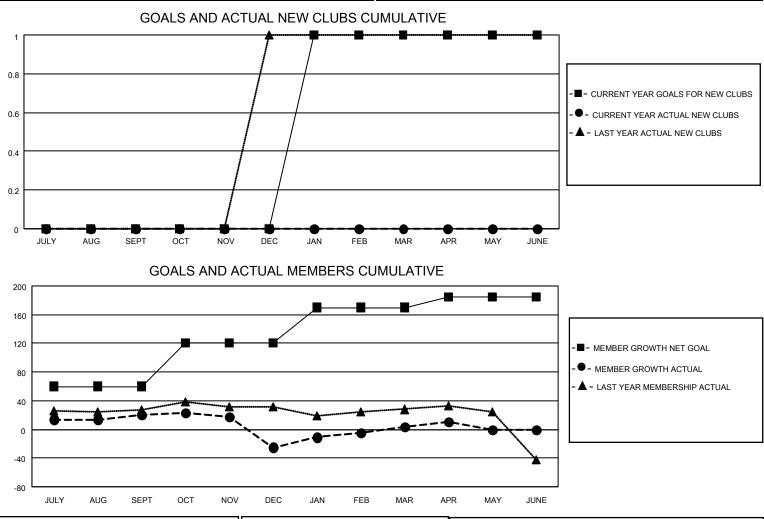

## LOCATION AUSTRALIA

District 201N5

Results as of: 4/30/2022

| Clubs                 |               |           |               | Members               |                        |                         |                                                    |
|-----------------------|---------------|-----------|---------------|-----------------------|------------------------|-------------------------|----------------------------------------------------|
| RESULTS FOR 2021-2022 |               |           |               | RESULTS FOR 2021-2022 |                        |                         |                                                    |
| QUARTER               | NEW CLUB GOAL | NEW CLUBS | DROPPED CLUBS | QUARTER MEME          | BER GROWTH NET<br>GOAL | MEMBER GROWTH<br>ACTUAL | DROPPED<br>MEMBERS ACTUAL<br>(including transfers) |
| JULY/AUG/SEPT         | 0             | 0         | 4             | JULY/AUG/SEPT         | 60                     | 37                      | 12                                                 |
| OCT/NOV/DEC           | 0             | 0         | 0             | OCT/NOV/DEC           | 60                     | 38                      | 77                                                 |
| JAN/FEB/MAR           | 1             | 0         | 2             | JAN/FEB/MAR           | 50                     | 71                      | 26                                                 |
| APR/MAY/JUNE          | 0             | 0         | 0             | APR/MAY/JUNE          | 15                     | 8                       | 2                                                  |